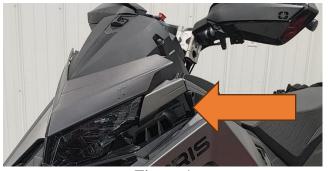

## MBRP

Remove both side panels and the upper hood assembly before following the steps below.

1. Remove the hole plugs from both sides of the hood assembly.

Refer to Figure 1.

- **3.** Repeat step 2 for the **RH Brackets.**
- **4.** Install both **Light Assemblies** onto the brackets using the supplied hardware.
- 5. Disconnect the OE headlight connector on the hood assembly. Install the **Wire Harness** between the OE connector and the headlight housing. Connect the 12v accessory power connector on the OE wiring harness to the 2 pin connector on the **Wire Harness**. **Refer to Figures 4 and 5.**