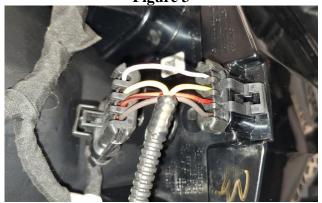

## MBRP

Remove both side panels and the upper hood assembly before following the steps below.

1. Remove the hole plugs from both sides of the hood assembly.

Refer to Figure 1.

- **3.** Repeat step 2 for the **RH Brackets.**
- **4.** Install both **Light Assemblies** onto the brackets using the supplied hardware.
- 5. Disconnect the OE headlight connector on the hood assembly. Install the **Wire Harness** between the OE connector and the headlight housing. Connect the 12v accessory power connector on the OE wiring harness to the 2 pin connector on the **Wire Harness**. **Refer to Figures 4 and 5.**

Figure 1

Figure 2

Figure 3

Figure 4

SL4002 © 12/24 Page **2** of **3** 