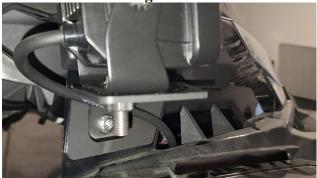

## MBRP

Remove both side panels and the upper hood assembly before following the steps below.

1. Remove the hole plugs from both sides of the hood assembly.

Refer to Figure 1.

- **3.** Repeat step 2 for the **RH Brackets.**
- **4.** Install both **Light Assemblies** onto the brackets using the supplied hardware.
- 5. Disconnect the OE headlight connector on the hood assembly. Install the **Wire Harness** between the OE connector and the headlight housing. Connect the 12v accessory power connector on the OE wiring harness to the 2 pin connector on the **Wire Harness**. **Refer to Figures 4 and 5.**

Figure 1

Figure 2

Figure 3

Figure 4

SL4002 © 12/24 Page **2** of **3** 