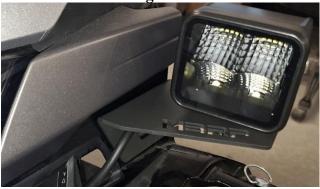

## MBRP

Remove both side panels and the upper hood assembly before following the steps below.

1. Remove the hole plugs from both sides of the hood assembly.

Refer to Figure 1.

- **3.** Repeat step 2 for the **RH Brackets.**
- **4.** Install both **Light Assemblies** onto the brackets using the supplied hardware.
- 5. Disconnect the OE headlight connector on the hood assembly. Install the **Wire Harness** between the OE connector and the headlight housing. Connect the 12v accessory power connector on the OE wiring harness to the 2 pin connector on the **Wire Harness**. **Refer to Figures 4 and 5.**