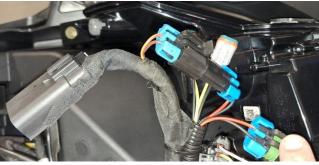

## MBRP

Remove both side panels and the upper hood assembly before following the steps below.

1. Remove the hole plugs from both sides of the hood assembly.

Refer to Figure 1.

- **3.** Repeat step 2 for the **RH Brackets.**
- **4.** Install both **Light Assemblies** onto the brackets using the supplied hardware.
- 5. Disconnect the OE headlight connector on the hood assembly. Install the **Wire Harness** between the OE connector and the headlight housing. Connect the 12v accessory power connector on the OE wiring harness to the 2 pin connector on the **Wire Harness**. **Refer to Figures 4 and 5.**

## MBRP

Figure 5

Figure 6

Figure 7

- **6.** Route the Light Assembly wires through the vents. **Refer to Figure 6.**
- Connect the Light Assembly wires to the Wiring Harness. Secure the Wiring Harness to the OE wiring using the supplied Cable Ties. Refer to Figure 7.

**NOTE:** There is a 2 pin accessory power connector provided on the **Wiring Harness** to allow for additional accessories to be installed.

Refer to arrow in Figure 7.

- **8.** Reinstall the hood and both side panels. The accessory lights will switch on automatically during Hi Beam use.
- **9.** Adjust both lights to provide desired light coverage.