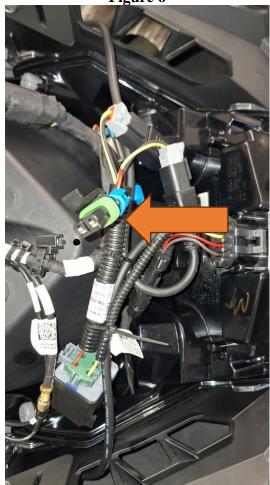

## MBRP

Figure 5

Figure 6

Figure 7

- **6.** Route the Light Assembly wires through the vents. **Refer to Figure 6.**
- Connect the Light Assembly wires to the Wiring Harness. Secure the Wiring Harness to the OE wiring using the supplied Cable Ties. Refer to Figure 7.

**NOTE:** There is a 2 pin accessory power connector provided on the **Wiring Harness** to allow for additional accessories to be installed.

Refer to arrow in Figure 7.

- **8.** Reinstall the hood and both side panels. The accessory lights will switch on automatically during Hi Beam use.
- **9.** Adjust both lights to provide desired light coverage.