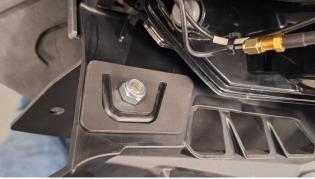

## MBRP

Remove both side panels and the upper hood assembly before following the steps below.

1. Remove the hole plugs from both sides of the hood assembly.

Refer to Figure 1.

- **3.** Repeat step 2 for the **RH Brackets.**
- **4.** Install both **Light Assemblies** onto the brackets using the supplied hardware.
- 5. Disconnect the OE headlight connector on the hood assembly. Install the **Wire Harness** between the OE connector and the headlight housing. Connect the 12v accessory power connector on the OE wiring harness to the 2 pin connector on the **Wire Harness**. **Refer to Figures 4 and 5.**

Figure 1

Figure 2

Figure 3

Figure 4

SL4002 © 12/24 Page **2** of **3** 