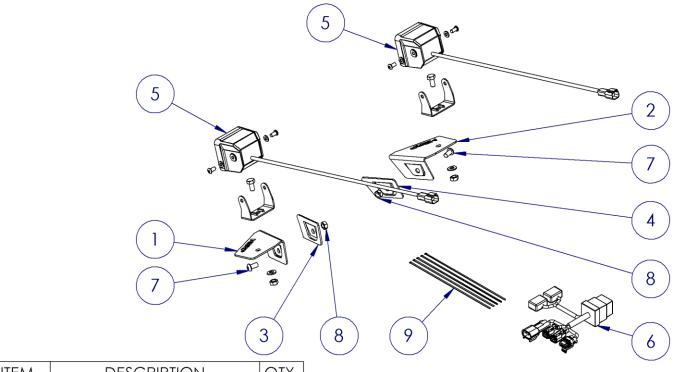

## SL4002 2022-UP POLARIS MATRYX RMK, ACCESSORY LIGHT KIT

| ITEM | DESCRIPTION    | QTY. |
|------|----------------|------|
| 1    | LH BRACKET     | 1    |
| 2    | RH BRACKET     | 1    |
| 3    | LH BACKER      | 1    |
| 4    | RH BACKER      | 1    |
| 5    | LIGHT ASSEMBLY | 2    |
| 6    | WIRING HARNESS | 1    |
| 7    | M8x16 BHCS     | 2    |
| 8    | M8 HEX NUT     | 2    |
| 9    | CABLE TIE      | 5    |

## MBRP

Remove both side panels and the upper hood assembly before following the steps below.

1. Remove the hole plugs from both sides of the hood assembly.

Refer to Figure 1.

- **3.** Repeat step 2 for the **RH Brackets.**
- **4.** Install both **Light Assemblies** onto the brackets using the supplied hardware.
- 5. Disconnect the OE headlight connector on the hood assembly. Install the **Wire Harness** between the OE connector and the headlight housing. Connect the 12v accessory power connector on the OE wiring harness to the 2 pin connector on the **Wire Harness**. **Refer to Figures 4 and 5.**